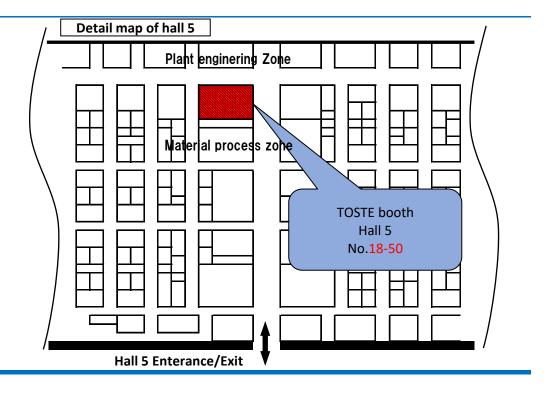

## Invitation to Interphex Japan 2020

Dear Sir/Madam,

Toste Co., Ltd. will be participating in Interphex Japan 2020, scheduled for 10:00–17:00 on Novemebr 25 - 27, 2020. This time, the exhibition will be held at Makuhari Messe. Our booth is # 18–50, hall 5.

## Introduction of our booth