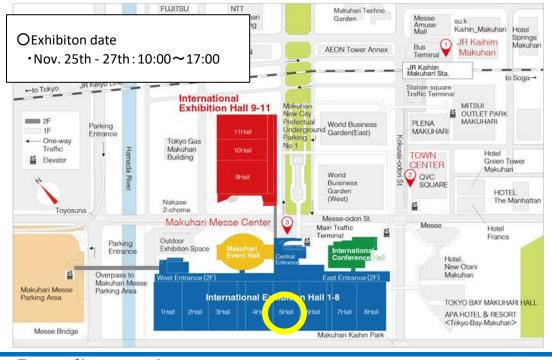

## Invitation to Interphex Japan 2020

Dear Sir/Madam,

Toste Co., Ltd. will be participating in Interphex Japan 2020, scheduled for 10:00–17:00 on Novemebr 25 - 27, 2020. This time, the exhibition will be held at Makuhari Messe. Our booth is # 18–50, hall 5.